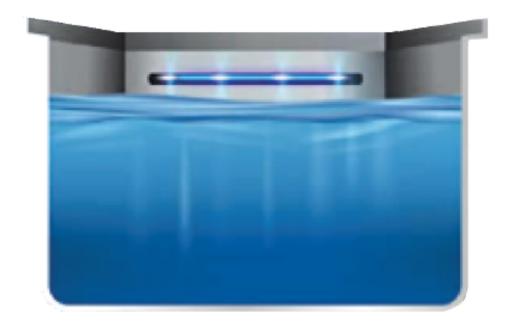

#### **UV LED Sterilization**

The UV LED inside the tank works for 30 minutes after every two hours to ensure 'last mile purification'.

# LED UV Sterilization in tank decontaminate the filtered water every 2 hours.

RO removes viruses and bacteria, so there's no need of UV in the filtration stage. However, there are chances of germ regeneration in water that's stored in the tank.

The UV Sterilization ensures that you get pure water 24/7. Inbuilt UV-LED bulb in the tank treats stored water periodically to ensure safe drinking water round the clock.