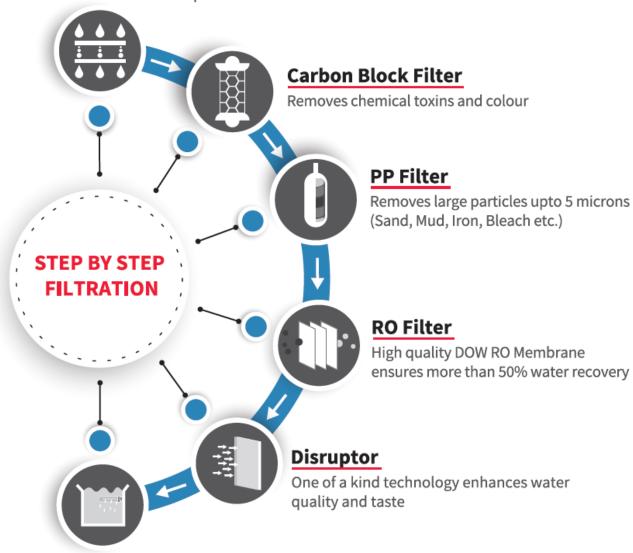

## The one-of-a-kind filtration process

#### **Pre-sediment Filter**

An internal filtration system that can be periodically washed to improve the filter life

#### **UV LED Sterilization**

The UV LED inside the tank works for 30 minutes after every two hours to ensure 'last mile purification'.

## Less drainage, higher recovery with the durable, advanced and powerful RO Membrane

# DOW RO Membrane ensures more than 50%\*\* water recovery.

This filter helps to recover more than 50%" water. To ensure that water is saved, the DOW RO Membrane in the Sharp Water Purifier secures every half a drop of water resources.